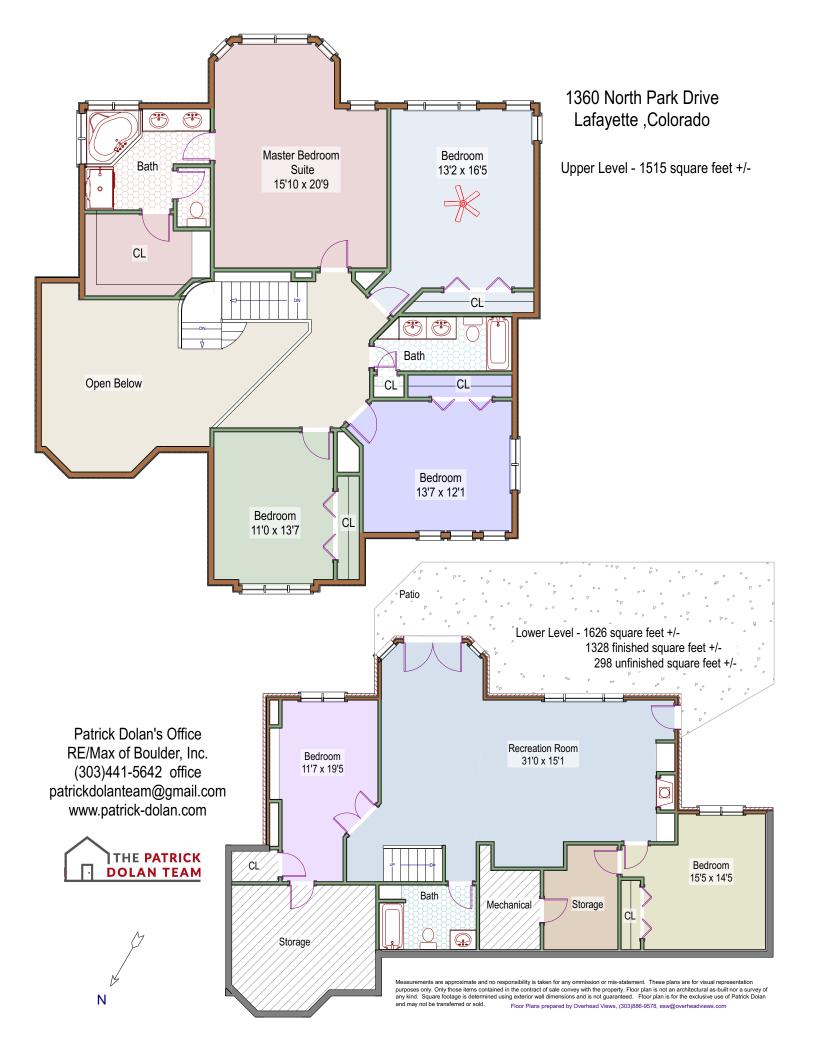

## 1360 North Park Drive Lafayette ,Colorado

Measurements are approximate and no responsibility is taken for any ommission or mis-statement. These plans are for visual representation purposes only. Only those items contained in the contract of sale convey with the property. Floor plan is not an architectural as-built nor a survey of any kind. Square footage is determined using exterior wall dimensions and is not guaranteed. Floor plan is for the exclusive use of Patrick Dolan and may not be transferred or sold. Floor Plans prepared by Overhead Views, (303)886-9578, esw@overheadviews.com