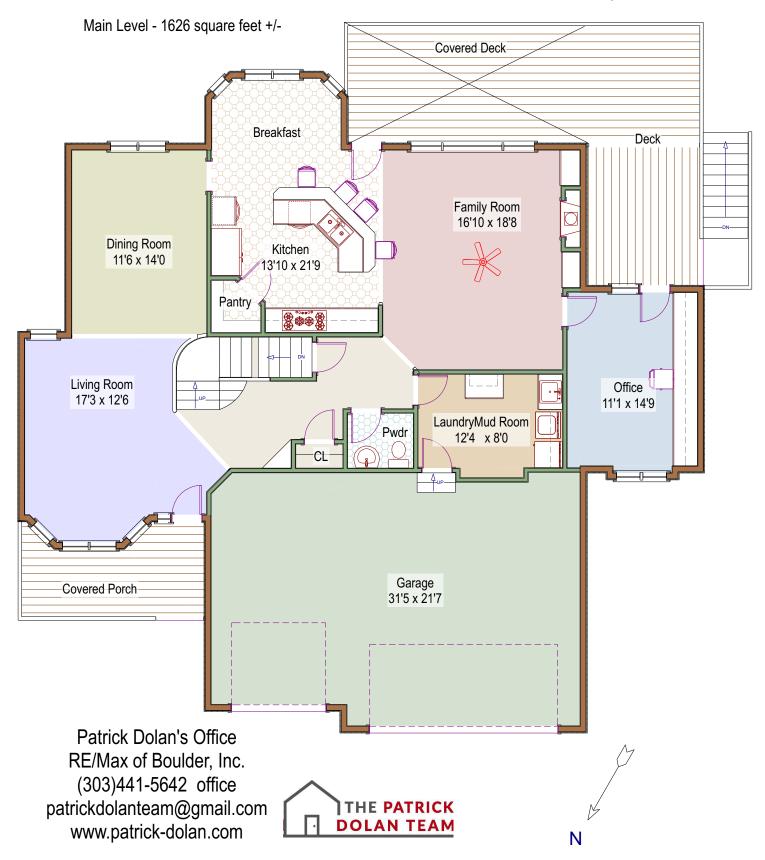

## 1360 North Park Drive Lafayette ,Colorado

Measurements are approximate and no responsibility is taken for any ommission or mis-statement. These plans are for visual representation purposes only. Only those items contained in the contract of sale convey with the property. Floor plan is not an architectural as-built nor a survey of any kind. Square footage is determined using exterior wall dimensions and is not guaranteed. Floor plan is for the exclusive use of Patrick Dolan and may not be transferred or sold. Floor Plans prepared by Overhead Views, (303)886-9578, esw@overheadviews.com